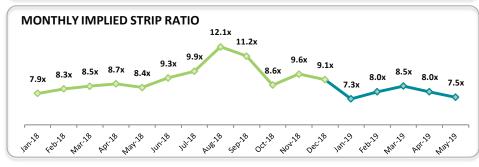

Fax: +62 21 30432081 www.deltadunia.com **Jakarta** – PT Delta Dunia Makmur Tbk. ("**DOID**" or the "**Company**") presents the monthly production report of its primary and wholly-owned subsidiary, PT Bukit Makmur Mandiri Utama ("**BUMA**"), for the month of May 2019.

## **PRODUCTION HIGHLIGHTS**

- BUMA recorded 32.2 million bcm of overburden removal and 4.3 million tonnes of coal in May 2019, reflecting a 2% and 15% increase YoY, respectively.
- Year to date, production volume totaled to 162.2 million bcm of overburden removal, and 20.6 million tonnes of coal, 16% and 22% higher, respectively, compared to previous year, even with continuous heavy rainfall affecting certain sites.