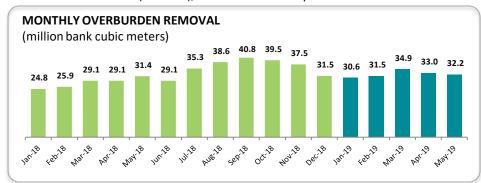

## **PRODUCTION HIGHLIGHTS**

- BUMA recorded 32.2 million bcm of overburden removal and 4.3 million tonnes of coal in May 2019, reflecting a 2% and 15% increase YoY, respectively.
- Year to date, production volume totaled to 162.2 million bcm of overburden removal, and 20.6 million tonnes of coal, 16% and 22% higher, respectively, compared to previous year, even with continuous heavy rainfall affecting certain sites.