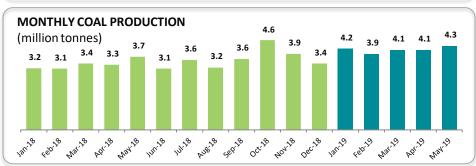

## **PRODUCTION HIGHLIGHTS**

- BUMA recorded 32.2 million bcm of overburden removal and 4.3 million tonnes of coal in May 2019, reflecting a 2% and 15% increase YoY, respectively.
- Year to date, production volume totaled to 162.2 million bcm of overburden removal, and 20.6 million tonnes of coal, 16% and 22% higher, respectively, compared to previous year, even with continuous heavy rainfall affecting certain sites.