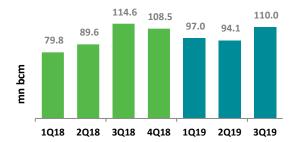

| QUARTERLY RESULTS |                                                                  |                                                                                                                                                                        |                                                                                                                                                                                                                                                                                                                                                               |                                                                                                                                         |                                                                                                                                                                                                                                                                                                                                                                                                                                                                                                                                                                                                   |                                                                                                                                                                                                                                                                                                                                                                                                                                                                                                                                                                                                                                                                                                                     |
|-------------------|------------------------------------------------------------------|------------------------------------------------------------------------------------------------------------------------------------------------------------------------|---------------------------------------------------------------------------------------------------------------------------------------------------------------------------------------------------------------------------------------------------------------------------------------------------------------------------------------------------------------|-----------------------------------------------------------------------------------------------------------------------------------------|---------------------------------------------------------------------------------------------------------------------------------------------------------------------------------------------------------------------------------------------------------------------------------------------------------------------------------------------------------------------------------------------------------------------------------------------------------------------------------------------------------------------------------------------------------------------------------------------------|---------------------------------------------------------------------------------------------------------------------------------------------------------------------------------------------------------------------------------------------------------------------------------------------------------------------------------------------------------------------------------------------------------------------------------------------------------------------------------------------------------------------------------------------------------------------------------------------------------------------------------------------------------------------------------------------------------------------|
|                   |                                                                  |                                                                                                                                                                        |                                                                                                                                                                                                                                                                                                                                                               | 1Q19                                                                                                                                    | 2Q19                                                                                                                                                                                                                                                                                                                                                                                                                                                                                                                                                                                              | 3Q19                                                                                                                                                                                                                                                                                                                                                                                                                                                                                                                                                                                                                                                                                                                |
| 79.8              | 89.6                                                             | 114.6                                                                                                                                                                  | 108.5                                                                                                                                                                                                                                                                                                                                                         | 97.0                                                                                                                                    | 94.1                                                                                                                                                                                                                                                                                                                                                                                                                                                                                                                                                                                              | 110.0                                                                                                                                                                                                                                                                                                                                                                                                                                                                                                                                                                                                                                                                                                               |
| 9.7               | 10.2                                                             | 10.4                                                                                                                                                                   | 12.0                                                                                                                                                                                                                                                                                                                                                          | 12.2                                                                                                                                    | 12.0                                                                                                                                                                                                                                                                                                                                                                                                                                                                                                                                                                                              | 13.6                                                                                                                                                                                                                                                                                                                                                                                                                                                                                                                                                                                                                                                                                                                |
| 1Q18              | 2Q18                                                             | 3Q18                                                                                                                                                                   | 4Q18                                                                                                                                                                                                                                                                                                                                                          | 1Q19                                                                                                                                    | 2Q19                                                                                                                                                                                                                                                                                                                                                                                                                                                                                                                                                                                              | 3Q19                                                                                                                                                                                                                                                                                                                                                                                                                                                                                                                                                                                                                                                                                                                |
| 182               | 203                                                              | 254                                                                                                                                                                    | 254                                                                                                                                                                                                                                                                                                                                                           | 214                                                                                                                                     | 221                                                                                                                                                                                                                                                                                                                                                                                                                                                                                                                                                                                               | 255                                                                                                                                                                                                                                                                                                                                                                                                                                                                                                                                                                                                                                                                                                                 |
| 57                | 64                                                               | 98                                                                                                                                                                     | 79                                                                                                                                                                                                                                                                                                                                                            | 54                                                                                                                                      | 57                                                                                                                                                                                                                                                                                                                                                                                                                                                                                                                                                                                                | 86                                                                                                                                                                                                                                                                                                                                                                                                                                                                                                                                                                                                                                                                                                                  |
| 34.0%             | 33.7%                                                            | 41.3%                                                                                                                                                                  | 34.6%                                                                                                                                                                                                                                                                                                                                                         | 27.3%                                                                                                                                   | 28.4%                                                                                                                                                                                                                                                                                                                                                                                                                                                                                                                                                                                             | 35.0%                                                                                                                                                                                                                                                                                                                                                                                                                                                                                                                                                                                                                                                                                                               |
| 26                | 31                                                               | 63                                                                                                                                                                     | 44                                                                                                                                                                                                                                                                                                                                                            | 17                                                                                                                                      | 20                                                                                                                                                                                                                                                                                                                                                                                                                                                                                                                                                                                                | 49                                                                                                                                                                                                                                                                                                                                                                                                                                                                                                                                                                                                                                                                                                                  |
| 15.6%             | 16.2%                                                            | 26.8%                                                                                                                                                                  | 19.0%                                                                                                                                                                                                                                                                                                                                                         | 8.5%                                                                                                                                    | 10.0%                                                                                                                                                                                                                                                                                                                                                                                                                                                                                                                                                                                             | 20.0%                                                                                                                                                                                                                                                                                                                                                                                                                                                                                                                                                                                                                                                                                                               |
| 10                | 8                                                                | 32                                                                                                                                                                     | 26                                                                                                                                                                                                                                                                                                                                                            | 1                                                                                                                                       | 3                                                                                                                                                                                                                                                                                                                                                                                                                                                                                                                                                                                                 | 24                                                                                                                                                                                                                                                                                                                                                                                                                                                                                                                                                                                                                                                                                                                  |
|                   | 1Q18<br>79.8<br>9.7<br>1Q18<br>182<br>57<br>34.0%<br>26<br>15.6% | 1018     2018       79.8     89.6       9.7     10.2       1018     2018       182     203       57     64       34.0%     33.7%       26     31       15.6%     16.2% | 1018         2018         3018           79.8         89.6         114.6           9.7         10.2         10.4           1018         2018         3018           182         203         254           57         64         98           34.0%         33.7%         41.3%           26         31         63           15.6%         16.2%         26.8% | 79.8 89.6 114.6 108.5 9.7 10.2 10.4 12.0 1018 2018 2018 254 254 57 64 98 79 34.0% 33.7% 41.3% 34.6% 26 31 63 44 15.6% 16.2% 26.8% 19.0% | 1Q18         2Q18         3Q18         4Q18         1Q19           79.8         89.6         114.6         108.5         97.0           9.7         10.2         10.4         12.0         12.2           1Q18         2Q18         3Q18         4Q18         1Q19           182         203         254         254         214           57         64         98         79         54           34.0%         33.7%         41.3%         34.6%         27.3%           26         31         63         44         17           15.6%         16.2%         26.8%         19.0%         8.5% | 1Q18         2Q18         3Q18         4Q18         1Q19         2Q19           79.8         89.6         114.6         108.5         97.0         94.1           9.7         10.2         10.4         12.0         12.2         12.0           1Q18         2Q18         3Q18         4Q18         1Q19         2Q19           182         203         254         254         214         221           57         64         98         79         54         57           34.0%         33.7%         41.3%         34.6%         27.3%         28.4%           26         31         63         44         17         20           15.6%         16.2%         26.8%         19.0%         8.5%         10.0% |

- Overburden removal volume for 3Q 2019 was 110.0 million bcm, lower by 4% from 114.6 million bcm in 3Q 2018. Coal production was 13.6 million tonnes in 3Q 2019, higher by 31% compared to 10.4 million tonnes in 3Q 2019.
- Net revenues for 3Q 2019 was U\$\$255 million, 1% YoY higher than U\$\$254 million recorded in 3Q 2018 due to higher other revenues. EBITDA was U\$\$86 million for 3Q 2019, a 13% decline compared to U\$\$98 million in 3Q 2018 due to lower-tier rates on the back of weaker coal price.
- EBITDA grew by 49% in 3Q 2019 vs 2Q 2019 even with September at a lower tier rate due better optimization of cost.
- Net profit recorded US\$24 million for 3Q 2019, 26% lower compared to US\$32 million in 3Q 2018. Utilization rate was not as optimal as last year but slightly better than last quarter. Weather has been supportive with lower rain hours but productivity was hampered due to the temporary slowdown from the customers.
- Total capital expenditure spent was US\$59 million for 9M 2019, significantly lower than the same period last year. For 9M 2019, free cash flows was \$37 million and operating cash flows remained relatively healthy at US\$95 million.
- With net debt of US\$615 million as of September 30, 2019, the Company is healthily leveraged at consolidated net debt to EBITDA of 2.23x.
- The Company shall remain focused on further improving productivity and efficiency which leads to higher profitability.

**Exhibit 1: Quarterly Production** 

**Exhibit 2: Debt Status** 

Exhibit 3: Consolidated Cash Flows<sup>2)</sup>