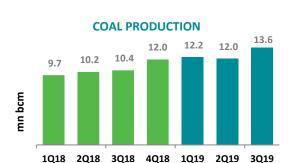

| QUARTERLY RESULTS |                                                                  |                                                                                                                                                                        |                                                                                                                                                                                                                                                                                                                                                               |                                                                                                                                         |                                                                                                                                                                                                                                                                                                                                                                                                                                                                                                                                                                                                   |                                                                                                                                                                                                                                                                                                                                                                                                                                                                                                                                                                                                                                                                                                                     |
|-------------------|------------------------------------------------------------------|------------------------------------------------------------------------------------------------------------------------------------------------------------------------|---------------------------------------------------------------------------------------------------------------------------------------------------------------------------------------------------------------------------------------------------------------------------------------------------------------------------------------------------------------|-----------------------------------------------------------------------------------------------------------------------------------------|---------------------------------------------------------------------------------------------------------------------------------------------------------------------------------------------------------------------------------------------------------------------------------------------------------------------------------------------------------------------------------------------------------------------------------------------------------------------------------------------------------------------------------------------------------------------------------------------------|---------------------------------------------------------------------------------------------------------------------------------------------------------------------------------------------------------------------------------------------------------------------------------------------------------------------------------------------------------------------------------------------------------------------------------------------------------------------------------------------------------------------------------------------------------------------------------------------------------------------------------------------------------------------------------------------------------------------|
|                   |                                                                  |                                                                                                                                                                        |                                                                                                                                                                                                                                                                                                                                                               | 1Q19                                                                                                                                    | 2Q19                                                                                                                                                                                                                                                                                                                                                                                                                                                                                                                                                                                              | 3Q19                                                                                                                                                                                                                                                                                                                                                                                                                                                                                                                                                                                                                                                                                                                |
| 79.8              | 89.6                                                             | 114.6                                                                                                                                                                  | 108.5                                                                                                                                                                                                                                                                                                                                                         | 97.0                                                                                                                                    | 94.1                                                                                                                                                                                                                                                                                                                                                                                                                                                                                                                                                                                              | 110.0                                                                                                                                                                                                                                                                                                                                                                                                                                                                                                                                                                                                                                                                                                               |
| 9.7               | 10.2                                                             | 10.4                                                                                                                                                                   | 12.0                                                                                                                                                                                                                                                                                                                                                          | 12.2                                                                                                                                    | 12.0                                                                                                                                                                                                                                                                                                                                                                                                                                                                                                                                                                                              | 13.6                                                                                                                                                                                                                                                                                                                                                                                                                                                                                                                                                                                                                                                                                                                |
| 1Q18              | 2Q18                                                             | 3Q18                                                                                                                                                                   | 4Q18                                                                                                                                                                                                                                                                                                                                                          | 1Q19                                                                                                                                    | 2Q19                                                                                                                                                                                                                                                                                                                                                                                                                                                                                                                                                                                              | 3Q19                                                                                                                                                                                                                                                                                                                                                                                                                                                                                                                                                                                                                                                                                                                |
| 182               | 203                                                              | 254                                                                                                                                                                    | 254                                                                                                                                                                                                                                                                                                                                                           | 214                                                                                                                                     | 221                                                                                                                                                                                                                                                                                                                                                                                                                                                                                                                                                                                               | 255                                                                                                                                                                                                                                                                                                                                                                                                                                                                                                                                                                                                                                                                                                                 |
| 57                | 64                                                               | 98                                                                                                                                                                     | 79                                                                                                                                                                                                                                                                                                                                                            | 54                                                                                                                                      | 57                                                                                                                                                                                                                                                                                                                                                                                                                                                                                                                                                                                                | 86                                                                                                                                                                                                                                                                                                                                                                                                                                                                                                                                                                                                                                                                                                                  |
| 34.0%             | 33.7%                                                            | 41.3%                                                                                                                                                                  | 34.6%                                                                                                                                                                                                                                                                                                                                                         | 27.3%                                                                                                                                   | 28.4%                                                                                                                                                                                                                                                                                                                                                                                                                                                                                                                                                                                             | 35.0%                                                                                                                                                                                                                                                                                                                                                                                                                                                                                                                                                                                                                                                                                                               |
| 26                | 31                                                               | 63                                                                                                                                                                     | 44                                                                                                                                                                                                                                                                                                                                                            | 17                                                                                                                                      | 20                                                                                                                                                                                                                                                                                                                                                                                                                                                                                                                                                                                                | 49                                                                                                                                                                                                                                                                                                                                                                                                                                                                                                                                                                                                                                                                                                                  |
| 15.6%             | 16.2%                                                            | 26.8%                                                                                                                                                                  | 19.0%                                                                                                                                                                                                                                                                                                                                                         | 8.5%                                                                                                                                    | 10.0%                                                                                                                                                                                                                                                                                                                                                                                                                                                                                                                                                                                             | 20.0%                                                                                                                                                                                                                                                                                                                                                                                                                                                                                                                                                                                                                                                                                                               |
| 10                | 8                                                                | 32                                                                                                                                                                     | 26                                                                                                                                                                                                                                                                                                                                                            | 1                                                                                                                                       | 3                                                                                                                                                                                                                                                                                                                                                                                                                                                                                                                                                                                                 | 24                                                                                                                                                                                                                                                                                                                                                                                                                                                                                                                                                                                                                                                                                                                  |
|                   | 1Q18<br>79.8<br>9.7<br>1Q18<br>182<br>57<br>34.0%<br>26<br>15.6% | 1018     2018       79.8     89.6       9.7     10.2       1018     2018       182     203       57     64       34.0%     33.7%       26     31       15.6%     16.2% | 1018         2018         3018           79.8         89.6         114.6           9.7         10.2         10.4           1018         2018         3018           182         203         254           57         64         98           34.0%         33.7%         41.3%           26         31         63           15.6%         16.2%         26.8% | 79.8 89.6 114.6 108.5 9.7 10.2 10.4 12.0 1018 2018 2018 254 254 57 64 98 79 34.0% 33.7% 41.3% 34.6% 26 31 63 44 15.6% 16.2% 26.8% 19.0% | 1Q18         2Q18         3Q18         4Q18         1Q19           79.8         89.6         114.6         108.5         97.0           9.7         10.2         10.4         12.0         12.2           1Q18         2Q18         3Q18         4Q18         1Q19           182         203         254         254         214           57         64         98         79         54           34.0%         33.7%         41.3%         34.6%         27.3%           26         31         63         44         17           15.6%         16.2%         26.8%         19.0%         8.5% | 1Q18         2Q18         3Q18         4Q18         1Q19         2Q19           79.8         89.6         114.6         108.5         97.0         94.1           9.7         10.2         10.4         12.0         12.2         12.0           1Q18         2Q18         3Q18         4Q18         1Q19         2Q19           182         203         254         254         214         221           57         64         98         79         54         57           34.0%         33.7%         41.3%         34.6%         27.3%         28.4%           26         31         63         44         17         20           15.6%         16.2%         26.8%         19.0%         8.5%         10.0% |

- Overburden removal volume for 3Q 2019 was 110.0 million bcm, lower by 4% from 114.6 million bcm in 3Q 2018. Coal production was 13.6 million tonnes in 3Q 2019, higher by 31% compared to 10.4 million tonnes in 3Q 2019.
- Net revenues for 3Q 2019 was U\$\$255 million, 1% YoY higher than U\$\$254 million recorded in 3Q 2018 due to higher other revenues. EBITDA was U\$\$86 million for 3Q 2019, a 13% decline compared to U\$\$98 million in 3Q 2018 due to lower-tier rates on the back of weaker coal price.
- EBITDA grew by 49% in 3Q 2019 vs 2Q 2019 even with September at a lower tier rate due better optimization of cost.
- Net profit recorded US\$24 million for 3Q 2019, 26% lower compared to US\$32 million in 3Q 2018. Utilization rate was not as optimal as last year but slightly better than last quarter. Weather has been supportive with lower rain hours but productivity was hampered due to the temporary slowdown from the customers.
- Total capital expenditure spent was US\$59 million for 9M 2019, significantly lower than the same period last year. For 9M 2019, free cash flows was \$37 million and operating cash flows remained relatively healthy at US\$95 million.
- With net debt of US\$615 million as of September 30, 2019, the Company is healthily leveraged at consolidated net debt to EBITDA of 2.23x.
- The Company shall remain focused on further improving productivity and efficiency which leads to higher profitability.

**Exhibit 1: Quarterly Production** 

**Exhibit 2: Debt Status** 

Exhibit 3: Consolidated Cash Flows<sup>2)</sup>