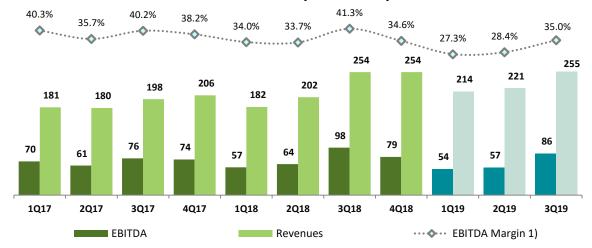

| QUARTERLY RESULTS |                                                                  |                                                                                                                                                                        |                                                                                                                                                                                                                                                                                                                                                               |                                                                                                                                         |                                                                                                                                                                                                                                                                                                                                                                                                                                                                                                                                                                                                   |                                                                                                                                                                                                                                                                                                                                                                                                                                                                                                                                                                                                                                                                                                                     |
|-------------------|------------------------------------------------------------------|------------------------------------------------------------------------------------------------------------------------------------------------------------------------|---------------------------------------------------------------------------------------------------------------------------------------------------------------------------------------------------------------------------------------------------------------------------------------------------------------------------------------------------------------|-----------------------------------------------------------------------------------------------------------------------------------------|---------------------------------------------------------------------------------------------------------------------------------------------------------------------------------------------------------------------------------------------------------------------------------------------------------------------------------------------------------------------------------------------------------------------------------------------------------------------------------------------------------------------------------------------------------------------------------------------------|---------------------------------------------------------------------------------------------------------------------------------------------------------------------------------------------------------------------------------------------------------------------------------------------------------------------------------------------------------------------------------------------------------------------------------------------------------------------------------------------------------------------------------------------------------------------------------------------------------------------------------------------------------------------------------------------------------------------|
|                   |                                                                  |                                                                                                                                                                        |                                                                                                                                                                                                                                                                                                                                                               | 1Q19                                                                                                                                    | 2Q19                                                                                                                                                                                                                                                                                                                                                                                                                                                                                                                                                                                              | 3Q19                                                                                                                                                                                                                                                                                                                                                                                                                                                                                                                                                                                                                                                                                                                |
| 79.8              | 89.6                                                             | 114.6                                                                                                                                                                  | 108.5                                                                                                                                                                                                                                                                                                                                                         | 97.0                                                                                                                                    | 94.1                                                                                                                                                                                                                                                                                                                                                                                                                                                                                                                                                                                              | 110.0                                                                                                                                                                                                                                                                                                                                                                                                                                                                                                                                                                                                                                                                                                               |
| 9.7               | 10.2                                                             | 10.4                                                                                                                                                                   | 12.0                                                                                                                                                                                                                                                                                                                                                          | 12.2                                                                                                                                    | 12.0                                                                                                                                                                                                                                                                                                                                                                                                                                                                                                                                                                                              | 13.6                                                                                                                                                                                                                                                                                                                                                                                                                                                                                                                                                                                                                                                                                                                |
| 1Q18              | 2Q18                                                             | 3Q18                                                                                                                                                                   | 4Q18                                                                                                                                                                                                                                                                                                                                                          | 1Q19                                                                                                                                    | 2Q19                                                                                                                                                                                                                                                                                                                                                                                                                                                                                                                                                                                              | 3Q19                                                                                                                                                                                                                                                                                                                                                                                                                                                                                                                                                                                                                                                                                                                |
| 182               | 203                                                              | 254                                                                                                                                                                    | 254                                                                                                                                                                                                                                                                                                                                                           | 214                                                                                                                                     | 221                                                                                                                                                                                                                                                                                                                                                                                                                                                                                                                                                                                               | 255                                                                                                                                                                                                                                                                                                                                                                                                                                                                                                                                                                                                                                                                                                                 |
| 57                | 64                                                               | 98                                                                                                                                                                     | 79                                                                                                                                                                                                                                                                                                                                                            | 54                                                                                                                                      | 57                                                                                                                                                                                                                                                                                                                                                                                                                                                                                                                                                                                                | 86                                                                                                                                                                                                                                                                                                                                                                                                                                                                                                                                                                                                                                                                                                                  |
| 34.0%             | 33.7%                                                            | 41.3%                                                                                                                                                                  | 34.6%                                                                                                                                                                                                                                                                                                                                                         | 27.3%                                                                                                                                   | 28.4%                                                                                                                                                                                                                                                                                                                                                                                                                                                                                                                                                                                             | 35.0%                                                                                                                                                                                                                                                                                                                                                                                                                                                                                                                                                                                                                                                                                                               |
| 26                | 31                                                               | 63                                                                                                                                                                     | 44                                                                                                                                                                                                                                                                                                                                                            | 17                                                                                                                                      | 20                                                                                                                                                                                                                                                                                                                                                                                                                                                                                                                                                                                                | 49                                                                                                                                                                                                                                                                                                                                                                                                                                                                                                                                                                                                                                                                                                                  |
| 15.6%             | 16.2%                                                            | 26.8%                                                                                                                                                                  | 19.0%                                                                                                                                                                                                                                                                                                                                                         | 8.5%                                                                                                                                    | 10.0%                                                                                                                                                                                                                                                                                                                                                                                                                                                                                                                                                                                             | 20.0%                                                                                                                                                                                                                                                                                                                                                                                                                                                                                                                                                                                                                                                                                                               |
| 10                | 8                                                                | 32                                                                                                                                                                     | 26                                                                                                                                                                                                                                                                                                                                                            | 1                                                                                                                                       | 3                                                                                                                                                                                                                                                                                                                                                                                                                                                                                                                                                                                                 | 24                                                                                                                                                                                                                                                                                                                                                                                                                                                                                                                                                                                                                                                                                                                  |
|                   | 1Q18<br>79.8<br>9.7<br>1Q18<br>182<br>57<br>34.0%<br>26<br>15.6% | 1018     2018       79.8     89.6       9.7     10.2       1018     2018       182     203       57     64       34.0%     33.7%       26     31       15.6%     16.2% | 1018         2018         3018           79.8         89.6         114.6           9.7         10.2         10.4           1018         2018         3018           182         203         254           57         64         98           34.0%         33.7%         41.3%           26         31         63           15.6%         16.2%         26.8% | 79.8 89.6 114.6 108.5 9.7 10.2 10.4 12.0 1018 2018 2018 254 254 57 64 98 79 34.0% 33.7% 41.3% 34.6% 26 31 63 44 15.6% 16.2% 26.8% 19.0% | 1Q18         2Q18         3Q18         4Q18         1Q19           79.8         89.6         114.6         108.5         97.0           9.7         10.2         10.4         12.0         12.2           1Q18         2Q18         3Q18         4Q18         1Q19           182         203         254         254         214           57         64         98         79         54           34.0%         33.7%         41.3%         34.6%         27.3%           26         31         63         44         17           15.6%         16.2%         26.8%         19.0%         8.5% | 1Q18         2Q18         3Q18         4Q18         1Q19         2Q19           79.8         89.6         114.6         108.5         97.0         94.1           9.7         10.2         10.4         12.0         12.2         12.0           1Q18         2Q18         3Q18         4Q18         1Q19         2Q19           182         203         254         254         214         221           57         64         98         79         54         57           34.0%         33.7%         41.3%         34.6%         27.3%         28.4%           26         31         63         44         17         20           15.6%         16.2%         26.8%         19.0%         8.5%         10.0% |

- Overburden removal volume for 3Q 2019 was 110.0 million bcm, lower by 4% from 114.6 million bcm in 3Q 2018. Coal production was 13.6 million tonnes in 3Q 2019, higher by 31% compared to 10.4 million tonnes in 3Q 2019.
- Net revenues for 3Q 2019 was U\$\$255 million, 1% YoY higher than U\$\$254 million recorded in 3Q 2018 due to higher other revenues. EBITDA was U\$\$86 million for 3Q 2019, a 13% decline compared to U\$\$98 million in 3Q 2018 due to lower-tier rates on the back of weaker coal price.
- EBITDA grew by 49% in 3Q 2019 vs 2Q 2019 even with September at a lower tier rate due better optimization of cost.
- Net profit recorded US\$24 million for 3Q 2019, 26% lower compared to US\$32 million in 3Q 2018. Utilization rate was not as optimal as last year but slightly better than last quarter. Weather has been supportive with lower rain hours but productivity was hampered due to the temporary slowdown from the customers.
- Total capital expenditure spent was US\$59 million for 9M 2019, significantly lower than the same period last year. For 9M 2019, free cash flows was \$37 million and operating cash flows remained relatively healthy at US\$95 million.
- With net debt of US\$615 million as of September 30, 2019, the Company is healthily leveraged at consolidated net debt to EBITDA of 2.23x.
- The Company shall remain focused on further improving productivity and efficiency which leads to higher profitability.