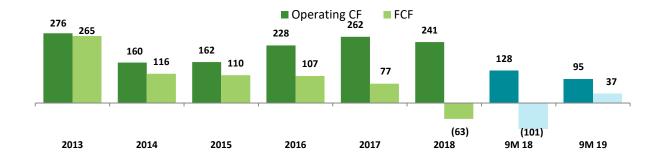

The Company recorded an US\$255 million revenue for 3Q 2019, 1% higher compared to 3Q 2018. The Company's performance and profitability was impacted by lower volume and the lower tier rates .

| HIGHLIGHTS OF CONSOLIDATED RESULTS |             |        |       |  |  |  |
|------------------------------------|-------------|--------|-------|--|--|--|
| (in US\$M unless otherwise stated) |             |        |       |  |  |  |
| Profitability                      | 9M19        | 9M18   | YoY   |  |  |  |
| EBITDA                             | 197         | 218    | -10%  |  |  |  |
| EBITDA Margin 3)                   | 30.6%       | 36.8%  | -6.3% |  |  |  |
| Operating Profit                   | 86          | 120    | -29%  |  |  |  |
| Operating Margin 3)                | 13.3% 20.3% |        | -7.0% |  |  |  |
| Net Profit                         | 28 50       |        | -43%  |  |  |  |
| EPS (in Rp)                        | 46 82       |        | -43%  |  |  |  |
| Cash Flows                         | 9M19        | 9M18   | YoY   |  |  |  |
| Capex                              | 59          | 230    | -74%  |  |  |  |
| Operating Cash Flow                | 95          | 128    | -26%  |  |  |  |
| Free Cash Flow 4)                  | 37          | (101)  | 137%  |  |  |  |
| Balance Sheet                      | Sep-19      | Dec-18 | Δ     |  |  |  |
| Cash Position 1)                   | 70          | 103    | (32)  |  |  |  |
| Net Debt 2)                        | 615         | 602    | 13    |  |  |  |

- Overburden removal volume for 3Q 2019 was 110.0 million bcm, lower by 4% from 114.6 million bcm in 3Q 2018. Coal production was 13.6 million tonnes in 3Q 2019, higher by 31% compared to 10.4 million tonnes in 3Q 2019.
- Net revenues for 3Q 2019 was U\$\$255 million, 1% YoY higher than U\$\$254 million recorded in 3Q 2018 due to higher other revenues. EBITDA was U\$\$86 million for 3Q 2019, a 13% decline compared to U\$\$98 million in 3Q 2018 due to lower-tier rates on the back of weaker coal price.
- EBITDA grew by 49% in 3Q 2019 vs 2Q 2019 even with September at a lower tier rate due better optimization of cost.
- Net profit recorded US\$24 million for 3Q 2019, 26% lower compared to US\$32 million in 3Q 2018. Utilization rate was not as optimal as last year but slightly better than last quarter. Weather has been supportive with lower rain hours but productivity was hampered due to the temporary slowdown from the customers.
- Total capital expenditure spent was US\$59 million for 9M 2019, significantly lower than the same period last year. For 9M 2019, free cash flows was \$37 million and operating cash flows remained relatively healthy at US\$95 million.
- With net debt of US\$615 million as of September 30, 2019, the Company is healthily leveraged at consolidated net debt to EBITDA of 2.23x.
- The Company shall remain focused on further improving productivity and efficiency which leads to higher profitability.

**Exhibit 1: Quarterly Production** 

**Exhibit 2: Debt Status** 

Exhibit 3: Consolidated Cash Flows<sup>2)</sup>

#### Notes:

- 1) Margins are based on net revenues excluding fuel.
- 2) Free cash flows is defined before debt service, and excludes financing proceeds. Operational cash flows is free cash flows, before capital expenditures.