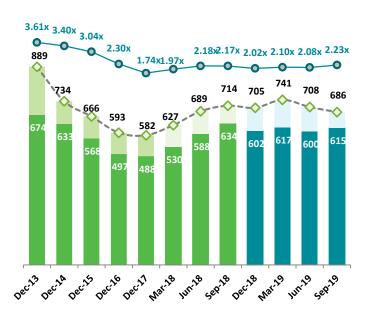

The Company recorded an US\$255 million revenue for 3Q 2019, 1% higher compared to 3Q 2018. The Company's performance and profitability was impacted by lower volume and the lower tier rates .

| HIGHLIGHTS OF CONSOLIDATED RESULTS |             |        |       |  |  |  |
|------------------------------------|-------------|--------|-------|--|--|--|
| (in US\$M unless otherwise stated) |             |        |       |  |  |  |
| Profitability                      | 9M19        | 9M18   | YoY   |  |  |  |
| EBITDA                             | 197         | 218    | -10%  |  |  |  |
| EBITDA Margin 3)                   | 30.6%       | 36.8%  | -6.3% |  |  |  |
| Operating Profit                   | 86          | 120    | -29%  |  |  |  |
| Operating Margin 3)                | 13.3% 20.3% |        | -7.0% |  |  |  |
| Net Profit                         | 28 50       |        | -43%  |  |  |  |
| EPS (in Rp)                        | 46 82       |        | -43%  |  |  |  |
| Cash Flows                         | 9M19        | 9M18   | YoY   |  |  |  |
| Capex                              | 59          | 230    | -74%  |  |  |  |
| Operating Cash Flow                | 95          | 128    | -26%  |  |  |  |
| Free Cash Flow 4)                  | 37          | (101)  | 137%  |  |  |  |
| Balance Sheet                      | Sep-19      | Dec-18 | Δ     |  |  |  |
| Cash Position 1)                   | 70          | 103    | (32)  |  |  |  |
| Net Debt 2)                        | 615         | 602    | 13    |  |  |  |

- Overburden removal volume for 3Q 2019 was 110.0 million bcm, lower by 4% from 114.6 million bcm in 3Q 2018. Coal production was 13.6 million tonnes in 3Q 2019, higher by 31% compared to 10.4 million tonnes in 3Q 2019.
- Net revenues for 3Q 2019 was U\$\$255 million, 1% YoY higher than U\$\$254 million recorded in 3Q 2018 due to higher other revenues. EBITDA was U\$\$86 million for 3Q 2019, a 13% decline compared to U\$\$98 million in 3Q 2018 due to lower-tier rates on the back of weaker coal price.
- EBITDA grew by 49% in 3Q 2019 vs 2Q 2019 even with September at a lower tier rate due better optimization of cost.
- Net profit recorded US\$24 million for 3Q 2019, 26% lower compared to US\$32 million in 3Q 2018. Utilization rate was not as optimal as last year but slightly better than last quarter. Weather has been supportive with lower rain hours but productivity was hampered due to the temporary slowdown from the customers.
- Total capital expenditure spent was US\$59 million for 9M 2019, significantly lower than the same period last year. For 9M 2019, free cash flows was \$37 million and operating cash flows remained relatively healthy at US\$95 million.
- With net debt of US\$615 million as of September 30, 2019, the Company is healthily leveraged at consolidated net debt to EBITDA of 2.23x.
- The Company shall remain focused on further improving productivity and efficiency which leads to higher profitability.

**Exhibit 1: Quarterly Production** 

**Exhibit 2: Debt Status** 

Exhibit 3: Consolidated Cash Flows<sup>2)</sup>