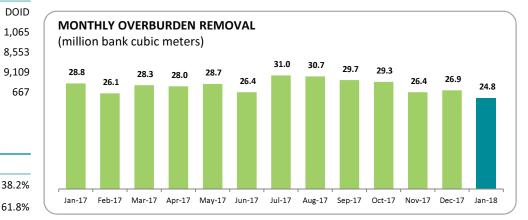

## YEAR TO DATE HIGHLIGHTS

- For January 2018, overburden removal was 14% lower YoY at 24.8 million bcm and coal production was 8% lower at 3.2 million tonnes.
- Production was lower due to rain hours that was 30% higher YoY and 19% higher compared to December 2017.