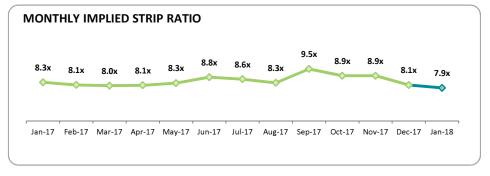

## YEAR TO DATE HIGHLIGHTS

- For January 2018, overburden removal was 14% lower YoY at 24.8 million bcm and coal production was 8% lower at 3.2 million tonnes.
- Production was lower due to rain hours that was 30% higher YoY and 19% higher compared to December 2017.