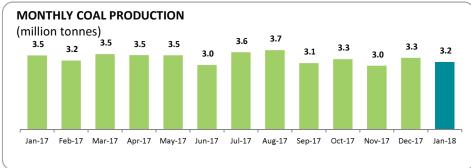

## YEAR TO DATE HIGHLIGHTS

- For January 2018, overburden removal was 14% lower YoY at 24.8 million bcm and coal production was 8% lower at 3.2 million tonnes.
- Production was lower due to rain hours that was 30% higher YoY and 19% higher compared to December 2017.