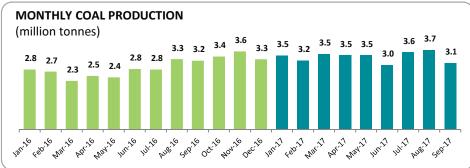

## YEAR TO DATE HIGHLIGHTS

 Year-to-date overburden removal grew by 20% YoY to 257.6 million bcm and coal production grew by 23% to 30.6 million tonnes, despite unfavorable weather and operational uphill due to extensive volume rampup throughout 2017.