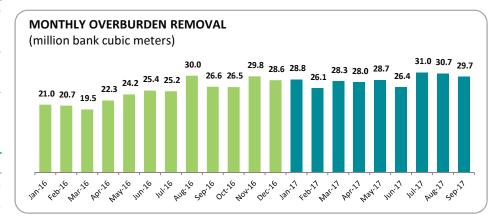

## YEAR TO DATE HIGHLIGHTS

 Year-to-date overburden removal grew by 20% YoY to 257.6 million bcm and coal production grew by 23% to 30.6 million tonnes, despite unfavorable weather and operational uphill due to extensive volume rampup throughout 2017.