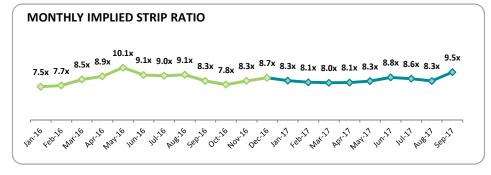

## YEAR TO DATE HIGHLIGHTS

 Year-to-date overburden removal grew by 20% YoY to 257.6 million bcm and coal production grew by 23% to 30.6 million tonnes, despite unfavorable weather and operational uphill due to extensive volume rampup throughout 2017.