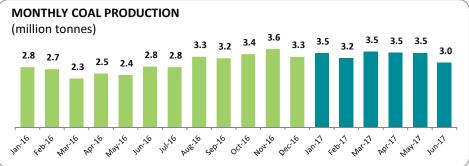

### YEAR TO DATE HIGHLIGHTS

- Year-to-date overburden removal grew by 25% YoY to 166.3 million bcm and coal production grew by 30% to 20.1 million tonnes.
- Average daily production in the month of June is higher compared to most of previous months in 2017, despite having only 28 effective working days due to major national holiday, and rain hours that remained high.
- The Company expects to record higher volume in the second half of 2017, given the progress of the ramp-up process and weather that is expected to improve.