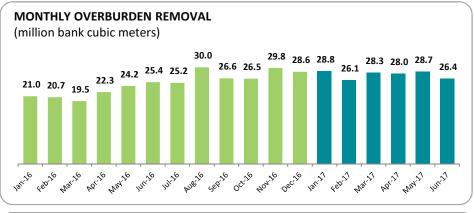

### YEAR TO DATE HIGHLIGHTS

- Year-to-date overburden removal grew by 25% YoY to 166.3 million bcm and coal production grew by 30% to 20.1 million tonnes.
- Average daily production in the month of June is higher compared to most of previous months in 2017, despite having only 28 effective working days due to major national holiday, and rain hours that remained high.
- The Company expects to record higher volume in the second half of 2017, given the progress of the ramp-up process and weather that is expected to improve.