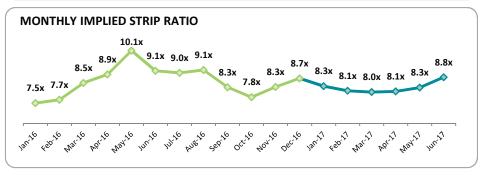

### YEAR TO DATE HIGHLIGHTS

- Year-to-date overburden removal grew by 25% YoY to 166.3 million bcm and coal production grew by 30% to 20.1 million tonnes.
- Average daily production in the month of June is higher compared to most of previous months in 2017, despite having only 28 effective working days due to major national holiday, and rain hours that remained high.
- The Company expects to record higher volume in the second half of 2017, given the progress of the ramp-up process and weather that is expected to improve.