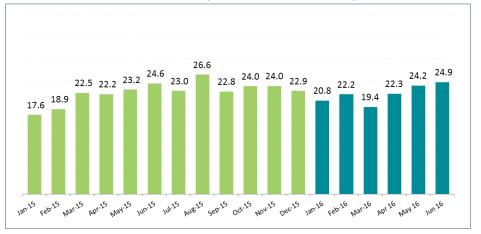

# Company Update

Monthly Production Data – June 2016





#### 21 July 2016

| Share Price Data<br>(as of 21 July 2016)          |         |
|---------------------------------------------------|---------|
| Bloomberg Ticker                                  | DOID IJ |
| Last Price (Rp)                                   | 264     |
| Outstanding Shares (mm)                           | 8,311   |
| Market Capitalization (Rp bn)                     | 2,194   |
| Market Capitalization<br>(US\$mm) <sup>1</sup>    | 167     |
| <sup>1</sup> based on Rp13.122/US\$ exchange rate |         |

40%

60%

# MONTHLY OVERBURDEN REMOVAL (million bank cubic meters)



## **MONTHLY COAL PRODUCTION (million tons)**



#### MONTHLY IMPLIED STRIP RATIO



Northstar Tambang Persada Ltd.

**Shareholder Structure** 

Public

### Contact Us

#### Investor Relations Department ir@deltadunia.com

### PT Delta Dunia Makmur Tbk.

Cyber 2 Tower, 28<sup>th</sup> Floor Jl. H.R. Rasuna Said Blok X-5 No. 13 Jakarta 12950 – Indonesia Phone : +62 21 2902 1352 Fax : +62 21 2902 1353 www.deltadunia.com