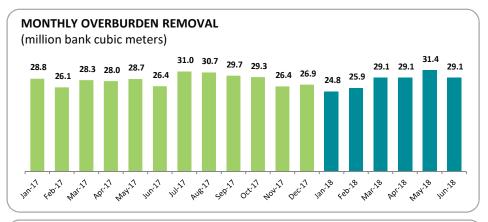

## **PRODUCTION HIGHLIGHTS**

- BUMA recorded 29.1 million bcm of overburden removal and 3.1 million tonnes of coal in Jun 2018, producing close to 1.1 million bcm of daily average, taking into account 3 non-working days due to Eid holiday and regional election.
- Year-to-date, BUMA recorded 169.4 million bcm of overburden removal and 19.9 million tonnes of coal, overall slightly higher YoY.
- With the increasing capacity achieved to date, the Company expects to stay on track within its 2018 production guidance, assuming supportive weather cycle.