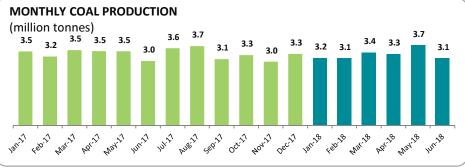

## **PRODUCTION HIGHLIGHTS**

- BUMA recorded 29.1 million bcm of overburden removal and 3.1 million tonnes of coal in Jun 2018, producing close to 1.1 million bcm of daily average, taking into account 3 non-working days due to Eid holiday and regional election.
- Year-to-date, BUMA recorded 169.4 million bcm of overburden removal and 19.9 million tonnes of coal, overall slightly higher YoY.
- With the increasing capacity achieved to date, the Company expects to stay on track within its 2018 production guidance, assuming supportive weather cycle.