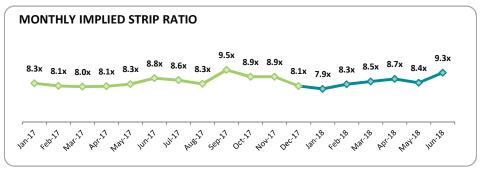

## **PRODUCTION HIGHLIGHTS**

- BUMA recorded 29.1 million bcm of overburden removal and 3.1 million tonnes of coal in Jun 2018, producing close to 1.1 million bcm of daily average, taking into account 3 non-working days due to Eid holiday and regional election.
- Year-to-date, BUMA recorded 169.4 million bcm of overburden removal and 19.9 million tonnes of coal, overall slightly higher YoY.
- With the increasing capacity achieved to date, the Company expects to stay on track within its 2018 production guidance, assuming supportive weather cycle.