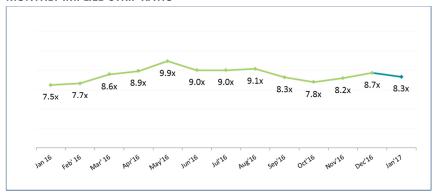

ing Shares (mm)                     | 8,325   |
| Market Capitalization (Rp bn)               | 5,536   |
| Market Capitalization (US\$mm) <sup>1</sup> | 414     |

# <sup>1</sup> based on Rp13.370/US\$ exchange rate

#### **Shareholder Structure**

| Northstar Tambang Persada Ltd. | 39% |
|--------------------------------|-----|
| Public                         | 61% |

## **Contact Us**

## **Investor Relations Department**

ir@deltadunia.com

#### PT Delta Dunia Makmur Tbk.

Cyber 2 Tower, 28<sup>th</sup> Floor Jl. H.R. Rasuna Said Blok X-5 No. 13 Jakarta 12950 – Indonesia

Phone : +62 21 2902 1352 Fax : +62 21 2902 1353 www.deltadunia.com

## MONTHLY OVERBURDEN REMOVAL (million bank cubic meters)



## **MONTHLY COAL PRODUCTION (million tons)**



#### **MONTHLY IMPLIED STRIP RATIO**