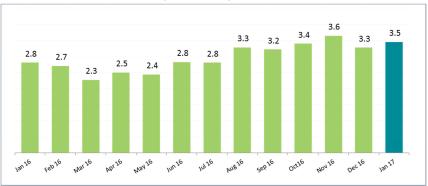

| 665     |
| Outstanding Shares (mm)                     | 8,325   |
| Market Capitalization (Rp bn)               | 5,536   |
| Market Capitalization (US\$mm) <sup>1</sup> | 414     |

# <sup>1</sup> based on Rp13.370/US\$ exchange rate

#### **Shareholder Structure**

| Northstar Tambang Persada Ltd. | 39% |
|--------------------------------|-----|
| Public                         | 61% |

## **Contact Us**

## **Investor Relations Department**

ir@deltadunia.com

#### PT Delta Dunia Makmur Tbk.

Cyber 2 Tower, 28<sup>th</sup> Floor Jl. H.R. Rasuna Said Blok X-5 No. 13 Jakarta 12950 – Indonesia

Phone : +62 21 2902 1352 Fax : +62 21 2902 1353 www.deltadunia.com

## MONTHLY OVERBURDEN REMOVAL (million bank cubic meters)



## **MONTHLY COAL PRODUCTION (million tons)**



#### **MONTHLY IMPLIED STRIP RATIO**