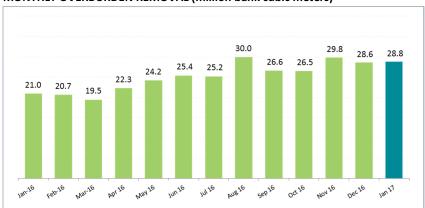

---------|---------|
| Last Price (Rp)                             | 665     |
| Outstanding Shares (mm)                     | 8,325   |
| Market Capitalization (Rp bn)               | 5,536   |
| Market Capitalization (US\$mm) <sup>1</sup> | 414     |

# <sup>1</sup> based on Rp13.370/US\$ exchange rate

#### **Shareholder Structure**

| Northstar Tambang Persada Ltd. | 39% |
|--------------------------------|-----|
| Public                         | 61% |

## **Contact Us**

## **Investor Relations Department**

ir@deltadunia.com

#### PT Delta Dunia Makmur Tbk.

Cyber 2 Tower, 28<sup>th</sup> Floor Jl. H.R. Rasuna Said Blok X-5 No. 13 Jakarta 12950 – Indonesia

Phone : +62 21 2902 1352 Fax : +62 21 2902 1353 www.deltadunia.com

## MONTHLY OVERBURDEN REMOVAL (million bank cubic meters)



## **MONTHLY COAL PRODUCTION (million tons)**



#### **MONTHLY IMPLIED STRIP RATIO**