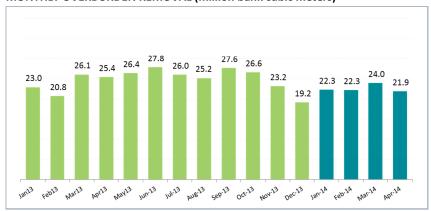

### MONTHLY OVERBURDEN REMOVAL (million bank cubic meters)\*

### MONTHLY IMPLIED STRIP RATIO

<sup>\*)</sup> Jan - Apr 2014 figures are partially based on truck count.