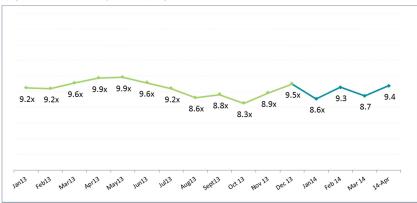

### MONTHLY IMPLIED STRIP RATIO

<sup>\*)</sup> Jan - Apr 2014 figures are partially based on truck count.