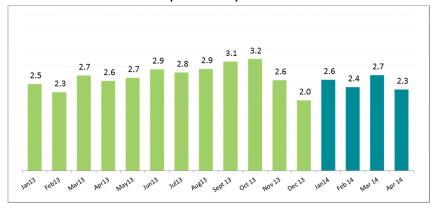

### **MONTHLY COAL PRODUCTION (million tons)\***

### MONTHLY IMPLIED STRIP RATIO

<sup>\*)</sup> Jan - Apr 2014 figures are partially based on truck count.