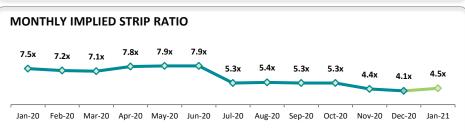

#### **PRODUCTION HIGHLIGHTS.**

- BUMA recorded 19.5 million bcm of overburden removal and 4.3 million tonnes of coal in January 2021, reflecting 28% decline and 18% increase YoY for OB removal and coal volume, respectively, due to the aftermath of prolonged weak market which has not fully recovered. Heavy rainfall continues for the month which is higher than same period last year. January volume started to recover on the back of coal improvement. This is the highest in the last 4 months.
- The Company's key strategies focus on attaining new contracts, liquidity preservation, optimization of existing assets and cost reduction to sustain the current overall weakness and gain momentum when the market recovers.