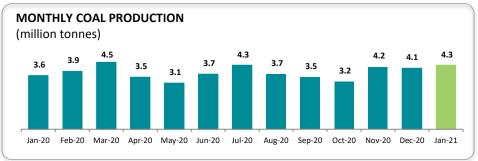

#### **PRODUCTION HIGHLIGHTS.**

- BUMA recorded 19.5 million bcm of overburden removal and 4.3 million tonnes of coal in January 2021, reflecting 28% decline and 18% increase YoY for OB removal and coal volume, respectively, due to the aftermath of prolonged weak market which has not fully recovered. Heavy rainfall continues for the month which is higher than same period last year. January volume started to recover on the back of coal improvement. This is the highest in the last 4 months.
- The Company's key strategies focus on attaining new contracts, liquidity preservation, optimization of existing assets and cost reduction to sustain the current overall weakness and gain momentum when the market recovers.