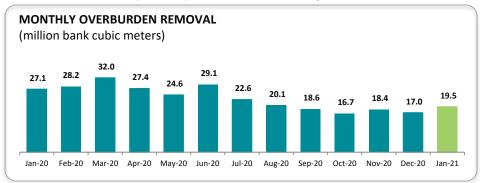

#### **PRODUCTION HIGHLIGHTS.**

- BUMA recorded 19.5 million bcm of overburden removal and 4.3 million tonnes of coal in January 2021, reflecting 28% decline and 18% increase YoY for OB removal and coal volume, respectively, due to the aftermath of prolonged weak market which has not fully recovered. Heavy rainfall continues for the month which is higher than same period last year. January volume started to recover on the back of coal improvement. This is the highest in the last 4 months.
- The Company's key strategies focus on attaining new contracts, liquidity preservation, optimization of existing assets and cost reduction to sustain the current overall weakness and gain momentum when the market recovers.